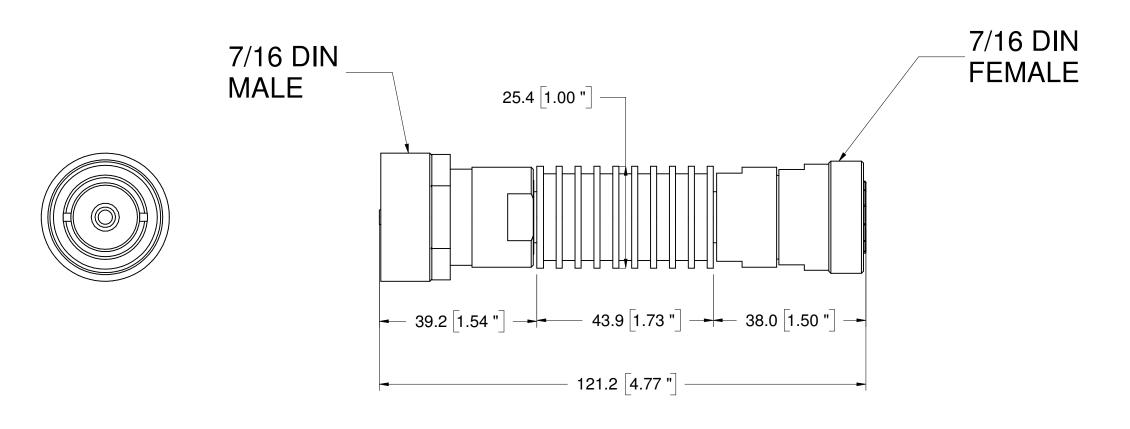

## Notes:

1. Material and Finish:

Housing: Black Anodized Aluminum Alloy

Connectors: Passivated Stainless Steel Bodies, Silver-plated Contacts

2. Electrical Specifications:

Frequency Band (GHz): DC - 4
Attenuation (dB): 1 to 40 dB
VSWR: 1.2:1, maximum

Impedance: 50 ohms, nominal Average Power at 25 C: 20 W

| REVISIONS |                 |  |      |          |  |  |  |
|-----------|-----------------|--|------|----------|--|--|--|
| ZONE      | REV DESCRIPTION |  | DATE | APPROVED |  |  |  |
|           |                 |  |      |          |  |  |  |
|           |                 |  |      |          |  |  |  |
|           |                 |  |      |          |  |  |  |
|           |                 |  |      |          |  |  |  |

| APPLICATION |           | DIMENSIONS IN INCHES                                                   | DRAWN DMH | DATE<br>03/24/12 | COMPANY WEINSCHEL ASSOCIATES          |  |
|-------------|-----------|------------------------------------------------------------------------|-----------|------------------|---------------------------------------|--|
| USED ON     | NEXT ASSY | 3 PLCS +/003<br>2 PLCS +/01                                            | CHECKED   | 00/21/12         | 19212 ORBIT DRIVE                     |  |
|             |           | FRACTIONS +/- 1/64<br>ANGLES +/- 1/2 DEG<br>UNLESS OTHERWISE SPECIFIED | QA        |                  | GAITHERSBURG, MD 20879                |  |
|             |           |                                                                        | UA        |                  | TITLE WA34L-xx-87                     |  |
|             |           | MAT'L: N/A                                                             | MFG       |                  | OUTLINE DRAWING                       |  |
|             |           | FINISH: N/A                                                            | APPROVED  |                  | SCALE 1:1 SKETCH DWG NO: SHEET 1 OF 1 |  |